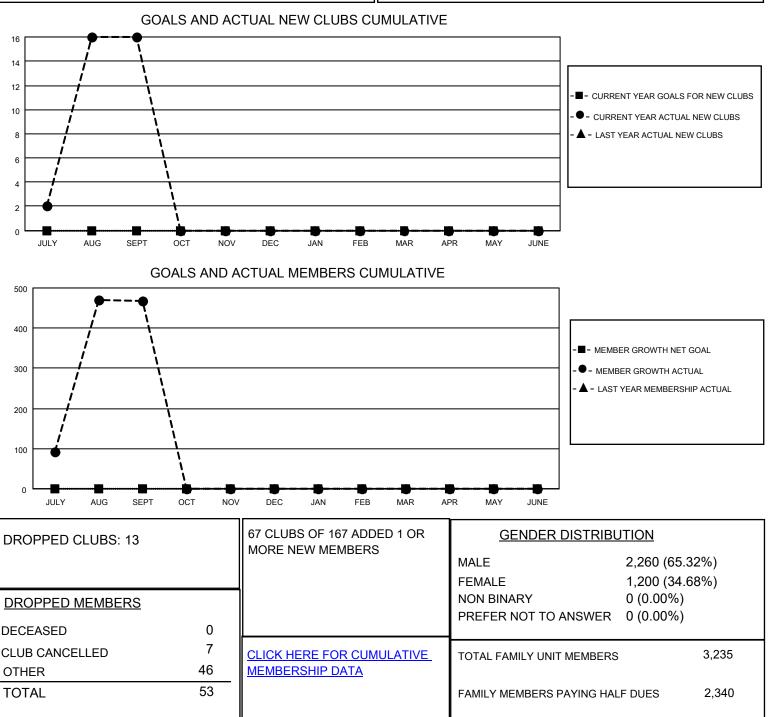

## LOCATION NEPAL

District 325 I

Results as of: 9/30/2022

| Clubs                 |               |           |               | Members               |                         |                         |                                                    |
|-----------------------|---------------|-----------|---------------|-----------------------|-------------------------|-------------------------|----------------------------------------------------|
| RESULTS FOR 2022-2023 |               |           |               | RESULTS FOR 2022-2023 |                         |                         |                                                    |
| QUARTER               | NEW CLUB GOAL | NEW CLUBS | DROPPED CLUBS | QUARTER ME            | MBER GROWTH NET<br>GOAL | MEMBER GROWTH<br>ACTUAL | DROPPED<br>MEMBERS ACTUAL<br>(including transfers) |
| JULY/AUG/SEPT         | 0             | 16        | 13            | JULY/AUG/SEPT         | 0                       | 510                     | 53                                                 |
| OCT/NOV/DEC           | 0             | 0         | 0             | OCT/NOV/DEC           | 0                       | 0                       | 0                                                  |
| JAN/FEB/MAR           | 0             | 0         | 0             | JAN/FEB/MAR           | 0                       | 0                       | 0                                                  |
| APR/MAY/JUNE          | 0             | 0         | 0             | APR/MAY/JUNE          | 0                       | 0                       | 0                                                  |